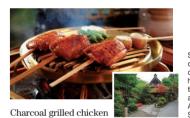

#### ゆいいちふ Ukai Toriyama

ituated on an expansive site in the verdant inner area f Mt. Takao, this restaurant offers charcoal grilled hicken, beef and seasonal dishes enjoyed around a south is on which the directory of the season of the s earth in a *sukiya-style* (teahouse-style) room. Forge he hustle and bustle of daily life and relax for a while amid the tranquility of the traditional Japanese garder bout 10 minutes by shuttle bus from Takaosanguc tation on the Keio Line