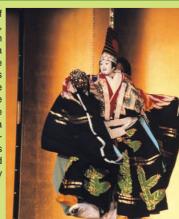

#### National Records & Intangible Folklore Cultural Assets Tokyo Metropolitan Intangible Folklore Cultural Assets Hachioii Kuruma Ningvo

Kuruma Ningyo is a form of one-man puppet handli where the puppeteer sits of a wheeled box called a rokuro-sha to control the puppet. This is the world's only puppet show where the puppets perform on stage with their feet touching the stage. The Nishikawa Koryuza theater in Shimo Ongata-Machi has succeeded this tradition and is currently actively promoting it overseas.