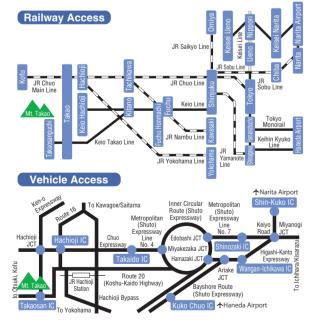

#### Required times from each station terminal

**t**0

**Complete Guide** 

- From Shinjuku Station Approximately 40 minutes to Hachioji Station on the JR Chuo Special Rapid.
- Approximately 35 minutes to Keio Hachioji Station on the Keio Special Express. Approximately 50 minutes to Takaosanguchi Station on the Keio Takao Line Special Express
- From Kawasaki Station Approximately 1 hour 10 minutes to Hachioji Station via Tachikawa on the JR Nambu Line.
- From Yokohama Station Approximately 1 hour to Hachioji on the JR Yokohama Line