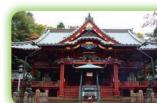

# **Mt. Takao Tororo-Soba**

Mt. Takao has been known as a spiritual mountain since olden times. The easilydigestible buckwheat noodles topped with tororo are a famous local delicacy said to have the ability to sooth the fatigue of worshippers tired from climbing the mountain.

There are many restaurants on the path up the mountain and at the summit that serve Tororo-Soba. The beautiful nature of Mt. Takao and its famous cuisine perfectly complement a hike or a pilgrimage to the Yakuoin Temple.