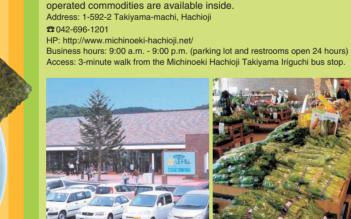

Hachioji food and souvenirs

Michinoeki Hachioji Takiyama

souvenirs such as agricultural produce, a food court, and other directly-

Metropolitan Tokyo's first urban-style roadside station. Hachioji